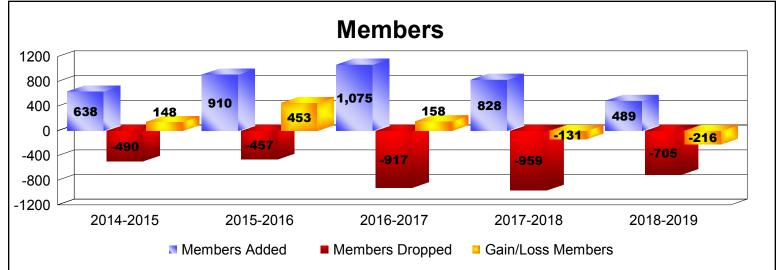

District H 1 As of June 2019 Cumulative

| Year      | New<br>Clubs | Dropped<br>Clubs | Gain/<br>Loss<br>Clubs | New<br>Members | Charter<br>Members | Reinstate<br>Members | Transfer<br>Members | Total<br>Member<br>Added | Total<br>Members<br>Dropped | Gain/<br>Loss<br>Members |
|-----------|--------------|------------------|------------------------|----------------|--------------------|----------------------|---------------------|--------------------------|-----------------------------|--------------------------|
| 2014-2015 | 5            | 0                | 5                      | 393            | 173                | 70                   | 2                   | 638                      | -490                        | 148                      |
| 2015-2016 | 10           | 0                | 10                     | 525            | 295                | 88                   | 2                   | 910                      | -457                        | 453                      |
| 2016-2017 | 10           | -6               | 4                      | 696            | 279                | 90                   | 10                  | 1075                     | -917                        | 158                      |
| 2017-2018 | 6            | -6               | 0                      | 547            | 198                | 62                   | 21                  | 828                      | -959                        | -131                     |
| 2018-2019 | 8            | -6               | 2                      | 217            | 226                | 39                   | 7                   | 489                      | -705                        | -216                     |
| Average   | 8            | -4               | 4                      | 476            | 234                | 70                   | 8                   | 788                      | -706                        | 82                       |