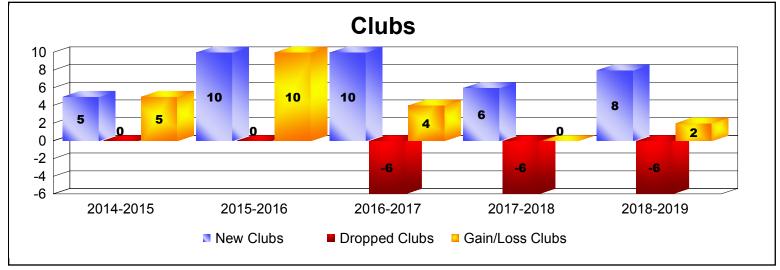

District H 1 As of June 2019 Cumulative

| Year      | New<br>Clubs | Dropped<br>Clubs | Gain/<br>Loss<br>Clubs | New<br>Members | Charter<br>Members | Reinstate<br>Members | Transfer<br>Members | Total<br>Member<br>Added | Total<br>Members<br>Dropped | Gain/<br>Loss<br>Members |
|-----------|--------------|------------------|------------------------|----------------|--------------------|----------------------|---------------------|--------------------------|-----------------------------|--------------------------|
| 2014-2015 | 5            | 0                | 5                      | 393            | 173                | 70                   | 2                   | 638                      | -490                        | 148                      |
| 2015-2016 | 10           | 0                | 10                     | 525            | 295                | 88                   | 2                   | 910                      | -457                        | 453                      |
| 2016-2017 | 10           | -6               | 4                      | 696            | 279                | 90                   | 10                  | 1075                     | -917                        | 158                      |
| 2017-2018 | 6            | -6               | 0                      | 547            | 198                | 62                   | 21                  | 828                      | -959                        | -131                     |
| 2018-2019 | 8            | -6               | 2                      | 217            | 226                | 39                   | 7                   | 489                      | -705                        | -216                     |
| Average   | 8            | -4               | 4                      | 476            | 234                | 70                   | 8                   | 788                      | -706                        | 82                       |